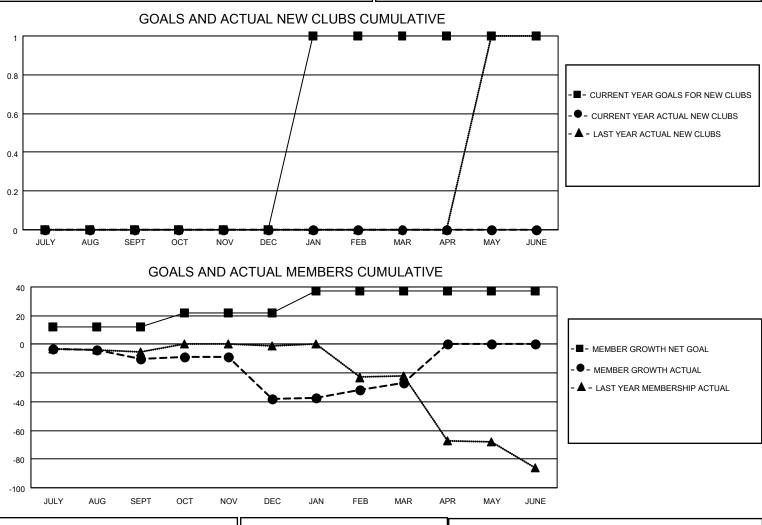

## LOCATION RHODE ISLAND

District 42

Results as of: 3/31/2022

| Clubs                 |               |           |               | Members               |                         |                         |                                                    |
|-----------------------|---------------|-----------|---------------|-----------------------|-------------------------|-------------------------|----------------------------------------------------|
| RESULTS FOR 2021-2022 |               |           |               | RESULTS FOR 2021-2022 |                         |                         |                                                    |
| QUARTER               | NEW CLUB GOAL | NEW CLUBS | DROPPED CLUBS | QUARTER               | MBER GROWTH NET<br>GOAL | MEMBER GROWTH<br>ACTUAL | DROPPED<br>MEMBERS ACTUAL<br>(including transfers) |
| JULY/AUG/SEPT         | 0             | 0         | 0             | JULY/AUG/SEPT         | 12                      | 12                      | 18                                                 |
| OCT/NOV/DEC           | 0             | 0         | 0             | OCT/NOV/DEC           | 10                      | 8                       | 35                                                 |
| JAN/FEB/MAR           | 1             | 0         | 0             | JAN/FEB/MAR           | 15                      | 34                      | 21                                                 |
| APR/MAY/JUNE          | 0             | 0         | 0             | APR/MAY/JUNE          | 0                       | 0                       | 0                                                  |